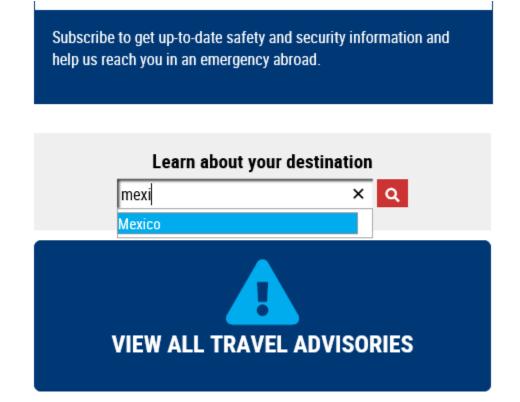

• On the following page, find the *Learn about your destination*, and type the country you are seeking to travel to:

• The search will take you to the Country information and will display all current advisories and warnings:

| U.S.                                                                                                      | Passports                                      | International Travel                                | U.S. Visas        | Intercountry Adoption       | International Parental<br>Child Abduction |                                             |
|-----------------------------------------------------------------------------------------------------------|------------------------------------------------|-----------------------------------------------------|-------------------|-----------------------------|-------------------------------------------|---------------------------------------------|
| Before                                                                                                    | You Go Cour                                    | ntry Information                                    | Nhile Abroad Emer | gencies                     |                                           |                                             |
| Travel State Goz > International Travel > Count                                                           | t <u>v information</u> ≻ Mexico Inter          | mational Travel Information                         |                   |                             |                                           | 😌 Print 🖀 Email 🕇 Facebook 🎔 Twitter 🕂 More |
| Mexico<br>United Mexican States                                                                           |                                                |                                                     |                   |                             |                                           |                                             |
| Travel Advisory<br>April 9, 2019                                                                          | Mexico - Level                                 | l 2: Exercise Increased Ca                          | aution            |                             | © K                                       | Travel Advisory Levels                      |
| Exercise increased caution i                                                                              | n Mexico due to crime                          | e and kidnapping. Some are                          | [READ MORE]       | Exercise normal precautions |                                           |                                             |
| Embassy Messages Alert                                                                                    | s                                              |                                                     |                   |                             |                                           | 2 Exercise increased caution                |
| Fire Alert – U.S. Consulate Tijuar<br>Security Alert – U. S. Consulate<br>Puerto Vallarta Consular Agency | General Hermosillo, M<br>Open for Limited Serv | lexico Fri, 18 Oct 2019<br>vices October 15, 2019 W | /ed, 16 Oct 2019  |                             |                                           | 3 Reconsider travel                         |
| Demonstration Alert – U.S. Cons                                                                           | urate General Matamo                           | oros Thu, 10 Oct 2019                               |                   |                             | View Alerts and Messages Archive          | 4 Do not travel                             |